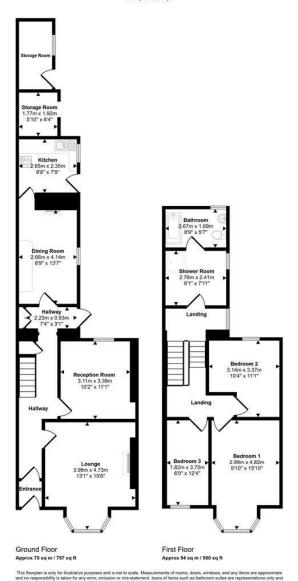

### 39 Great North Road, Milford Haven, Pembrokeshire, SA73 2NA

- End Terrace House
- Three Reception Rooms
- Ideal Investment
- Close to Travel Links
- Gas Central Heating

- Three Bedrooms
- Walking Distance to Amenities
- Retaining Original Features
- Viewing Recommended
- EPC Rating TBC